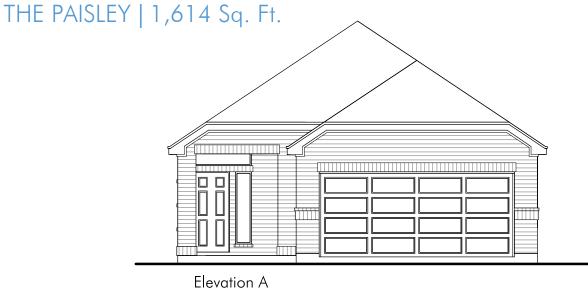

#### THE PAISLEY | 1,614 Sq. Ft.

One-Story | 3 Bedrooms | 2 Baths | 2-Bay Garage

Price, plans and terms are effective on the date of publication and subject to change without notice. Depictions of homes or other features are conceptual. Decorative items and other items shown may be decorator suggestions that are not included in the purchase price and availability may vary. Persons in photos do not reflect racial preference and housing is open to all without regard to race, color, religion, sex, handicap, familial status, or national origin. ©2023 Century Communities. 2024