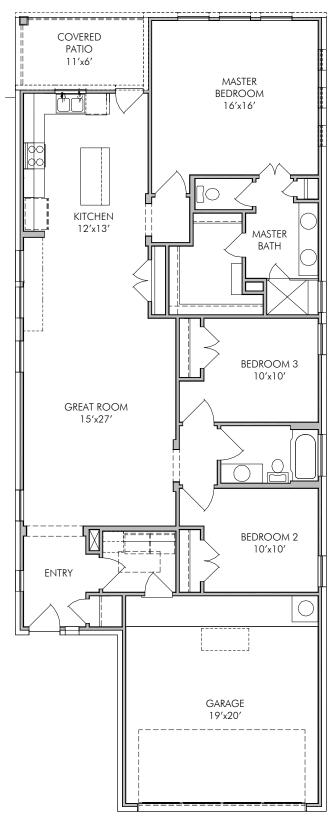

### Floor Plans

#### THE PAISLEY | 1,614 Sq. Ft.

One-Story | 3 Bedrooms | 2 Baths | 2-Bay Garage

Price, plans and terms are effective on the date of publication and subject to change without notice. Depictions of homes or other features are conceptual. Decorative items and other items shown may be decorator suggestions that are not included in the purchase price and availability may vary. Persons in photos do not reflect racial preference and housing is open to all without regard to race, color, religion, sex, handicap, familial status, or national origin. ©2023 Century Communities. 2024