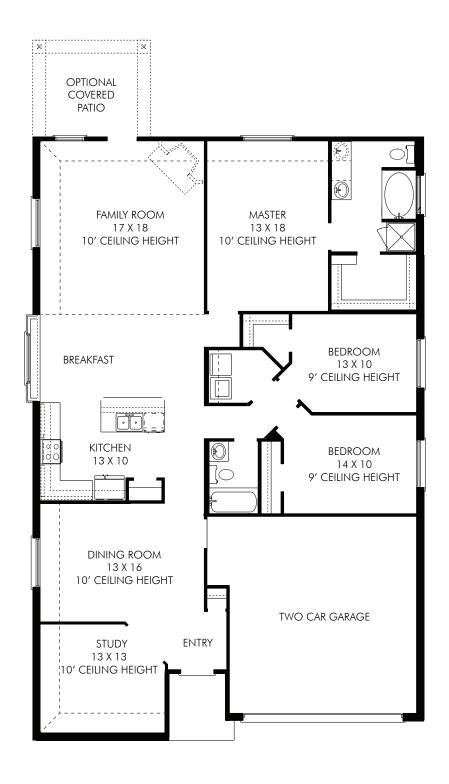

## Floor Plans

## THE EPSOM | 1,931 Sq. Ft.

One- Story | 3 Bedrooms | 2 Baths | Study | Dining Room | 2-Bay Garage

Price, plans and terms are effective on the date of publication and subject to change without notice. Depictions of homes or other features are conceptual. Decorative items and other items shown may be decorator suggestions that are not included in the purchase price and availability may vary. Persons in photos do not reflect racial preference and housing is open to all without regard to race, color, religion, sex, handicap, familial status, or national origin. ©2023 Century Communities. 2024