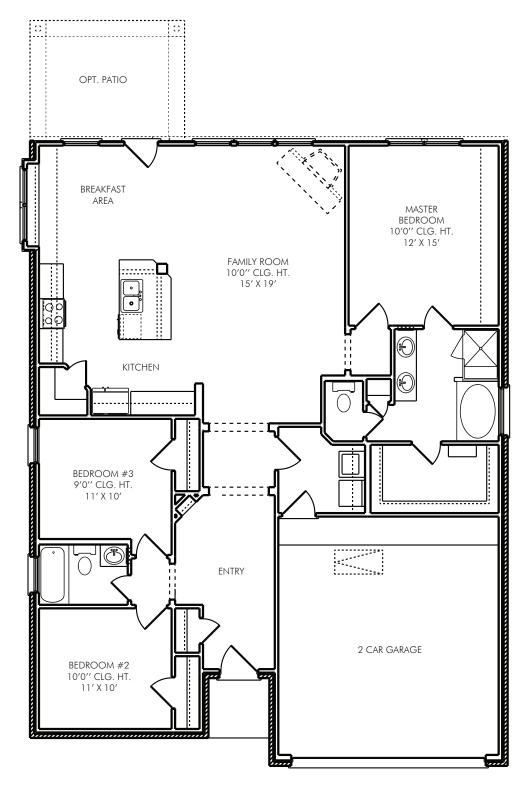

## Floor Plans

## THE CANTERBURY | 1,603 Sq. Ft.

One- Story | 3 Bedrooms | 2 Baths | 2-Bay Garage

Price, plans and terms are effective on the date of publication and subject to change without notice. Depictions of homes or other features are conceptual. Decorative items and other items shown may be decorator suggestions that are not included in the purchase price and availability may vary. Persons in photos do not reflect racial preference and housing is open to all without regard to race, color, religion, sex, handicap, familial status, or national origin. ©2023 Century Communities. 2024