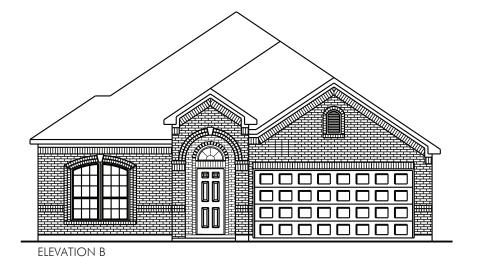

## Floor Plans

## THE CANTERBURY | 1,603 Sq. Ft.

**ELEVATION A** 

**ELEVATION BS** 

All elevations and floor plan renderings may vary due to community specific Deed Restrictions, Building Code Requirements or Subdivision Builder Requirements as listed on Design Feature Sheet.