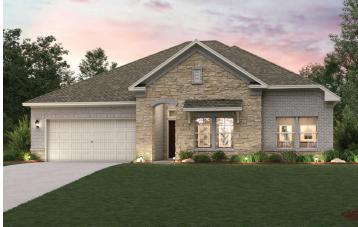

## **OVERLAND GROVE**

LOGAN | PLAN 2289

APPROX. 2,289 SQ. FT. | 1-STORY | 3 BEDROOMS | 2.5 BATHROOMS | 3-BAY GARAGE

**ELEVATION A** 

**ELEVATION B** 

**ELEVATION C** 

Prices, plans, and terms are effective on the date of publication and subject to change without notice. Square footage/acreage shown is only an estimate and actual square footage/acreage will differ. Buyer should rely on his or her own evaluation of usable area. Depictions of homes or other features are artist conceptions. Hardscape, landscape, and other items shown may be decorator suggestions that are not included in the purchase price and availability may vary. ©2023 Century Communities, Inc. Rev. 09/22/2023