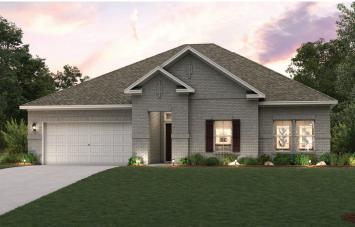

## **OVERLAND GROVE**

LOGAN | PLAN 2289

APPROX. 2,289 SQ. FT. | 1-STORY | 3 BEDROOMS | 2.5 BATHROOMS | 3-BAY GARAGE

**ELEVATION A** 

**ELEVATION B** 

**ELEVATION C** 

Prices, plans, and terms are effective on the date of publication and subject to change without notice. Square footage/acreage shown is only an estimate and actual square footage/acreage will differ. Buyer should rely on his or her own evaluation of usable area. Depictions of homes or other features are artist conceptions. Hardscape, landscape, and other items shown may be decorator suggestions that are not included in the purchase price and availability may vary. ©2023 Century Communities, Inc. Rev. 09/22/2023