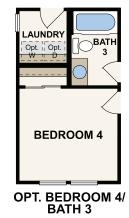

## THE HOLLOWS AT AVERY CENTRE

SAN SABA

APPROX. 1,684 SQ. FT. | 2-STORY | 3 BEDROOMS | 2.5 BATHROOMS | 2-BAY GARAGE

**ELEVATION E** 

**ELEVATION F** 

Prices, plans, and terms are effective on the date of publication and subject to change without notice. Square footage/acreage shown is only an estimate and actual square footage/acreage will differ. Buyer should rely on his or her own evaluation of usable area. Depictions of homes or other features are artist conceptions. Hardscape, landscape, and other items shown may be decorator suggestions that are not included in the purchase price and availability may vary. ©2020 Century Communities, Inc. Rev. 02/10/2023