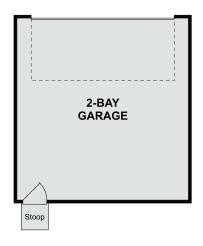

## THE HOLLOWS AT AVERY CENTRE

SAN SABA

APPROX. 1,684 SQ. FT. | 2-STORY | 3 BEDROOMS | 2.5 BATHROOMS | 2-BAY GARAGE

**ELEVATION E** 

**ELEVATION F** 

Prices, plans, and terms are effective on the date of publication and subject to change without notice. Square footage/acreage shown is only an estimate and actual square footage/acreage will differ. Buyer should rely on his or her own evaluation of usable area. Depictions of homes or other features are artist conceptions. Hardscape, landscape, and other items shown may be decorator suggestions that are not included in the purchase price and availability may vary. ©2020 Century Communities, Inc. Rev. 02/10/2023