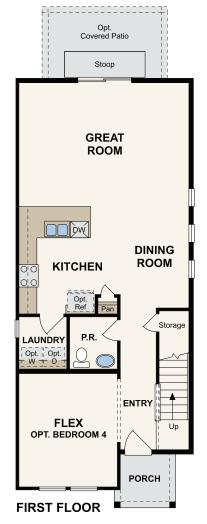

## THE HOLLOWS AT AVERY CENTRE

SAN SABA

APPROX. 1,684 SQ. FT. | 2-STORY | 3 BEDROOMS | 2.5 BATHROOMS | 2-BAY GARAGE

**ELEVATION E** 

**ELEVATION F** 

Prices, plans, and terms are effective on the date of publication and subject to change without notice. Square footage/acreage shown is only an estimate and actual square footage/acreage will differ. Buyer should rely on his or her own evaluation of usable area. Depictions of homes or other features are artist conceptions. Hardscape, landscape, and other items shown may be decorator suggestions that are not included in the purchase price and availability may vary. ©2020 Century Communities, Inc. Rev. 02/10/2023