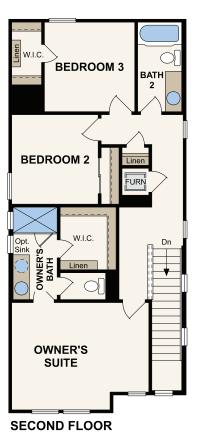

## THE HOLLOWS AT AVERY CENTRE

SAN SABA

APPROX. 1,684 SQ. FT. | 2-STORY | 3 BEDROOMS | 2.5 BATHROOMS | 2-BAY GARAGE

**ELEVATION E** 

**ELEVATION F** 

Prices, plans, and terms are effective on the date of publication and subject to change without notice. Square footage/acreage shown is only an estimate and actual square footage/acreage will differ. Buyer should rely on his or her own evaluation of usable area. Depictions of homes or other features are artist conceptions. Hardscape, landscape, and other items shown may be decorator suggestions that are not included in the purchase price and availability may vary. ©2020 Century Communities, Inc. Rev. 02/10/2023