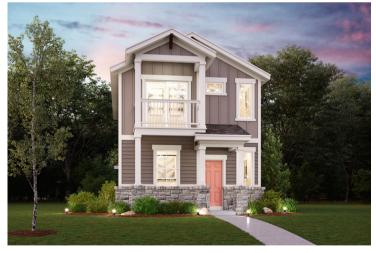

## San Jacinto | 1433

APPROX. 1,433 SQ. FT. | 2-STORY | 3 BEDS | 2.5 BATHS | 2-BAY GARAGE

Elevation D

Elevation E

Elevation F

Prices, plans, and terms are effective on the date of publication and subject to change without notice. Square footage/dimensions shown is only an estimate and actual square footage/dimensions will differ. Buyer should rely on his or her own evaluation of usable area. Depictions of homes or other features are artist conceptions. Hardscape, landscape, and other items shown may be decorator suggestions that are not included in the purchase price and availability may vary. © 06/2024 Century Communities, Inc.