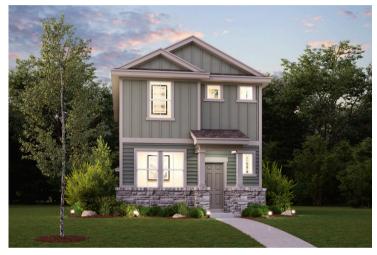

## San Jacinto | 1433

APPROX. 1,433 SQ. FT. | 2-STORY | 3 BEDS | 2.5 BATHS | 2-BAY GARAGE

Elevation D

Elevation E

Elevation F

Prices, plans, and terms are effective on the date of publication and subject to change without notice. Square footage/dimensions shown is only an estimate and actual square footage/dimensions will differ. Buyer should rely on his or her own evaluation of usable area. Depictions of homes or other features are artist conceptions. Hardscape, landscape, and other items shown may be decorator suggestions that are not included in the purchase price and availability may vary. © 06/2024 Century Communities, Inc.