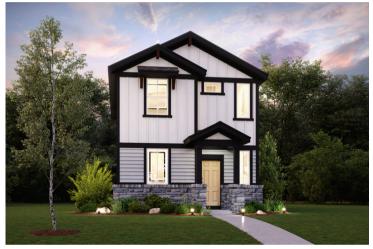

## San Jacinto | 1433

APPROX. 1,433 SQ. FT. | 2-STORY | 3 BEDS | 2.5 BATHS | 2-BAY GARAGE

Elevation D

Elevation E

Elevation F

Prices, plans, and terms are effective on the date of publication and subject to change without notice. Square footage/dimensions shown is only an estimate and actual square footage/dimensions will differ. Buyer should rely on his or her own evaluation of usable area. Depictions of homes or other features are artist conceptions. Hardscape, landscape, and other items shown may be decorator suggestions that are not included in the purchase price and availability may vary. © 06/2024 Century Communities, Inc.