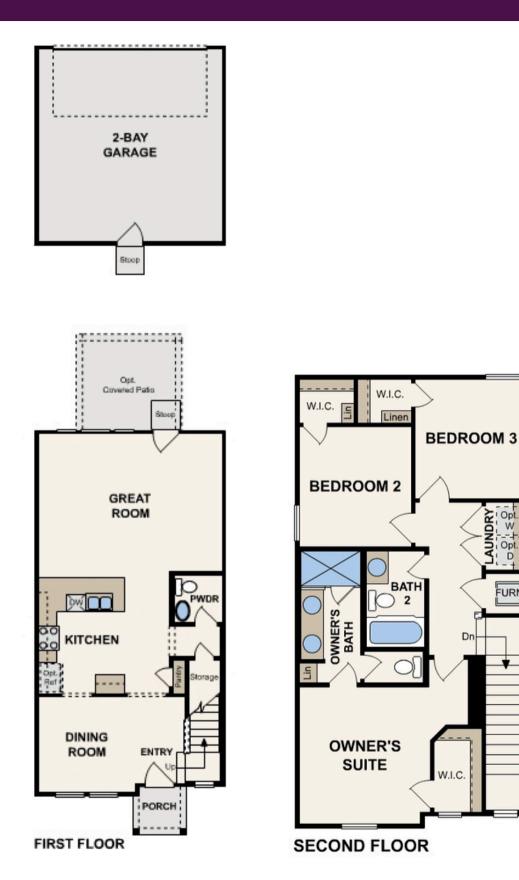

## Floor Plans

## San Jacinto | 1433

APPROX. 1,433 SQ. FT. | 2-STORY | 3 BEDS | 2.5 BATHS | 2-BAY GARAGE

Elevation D

Elevation E

Elevation F

Prices, plans, and terms are effective on the date of publication and subject to change without notice. Square footage/dimensions shown is only an estimate and actual square footage/dimensions will differ. Buyer should rely on his or her own evaluation of usable area. Depictions of homes or other features are artist conceptions. Hardscape, landscape, and other items shown may be decorator suggestions that are not included in the purchase price and availability may vary. © 06/2024 Century Communities, Inc.

## **Floor Plans**

Opt. W AUNDRY -+ Opt D

FURN

Prices, plans, and terms are effective on the date of publication and subject to change without notice. Square footage/dimensions shown is only an estimate and actual square footage/dimensions will differ. Buyer should rely on his or her own evaluation of usable area. Depictions of homes or other features are artist conceptions. Hardscape, landscape, and other items shown may be decorator suggestions that are not included in the purchase price and availability may vary. © 06/2024 Century Communities, Inc.