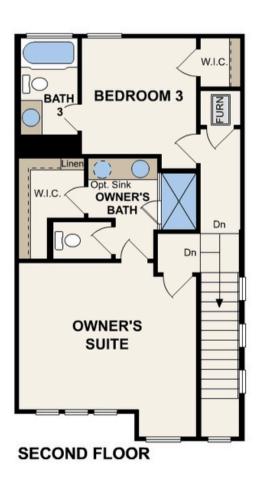

## The Hollows at Avery Centre

San Angelo | 1365

APPROX. 1,365 SQ. FT. | 2-STORY | 3 BEDS | 3 BATHS | 2-BAY GARAGE

Elevation D

Elevation E

Elevation F

Prices, plans, and terms are effective on the date of publication and subject to change without notice. Square footage/dimensions shown is only an estimate and actual square footage/dimensions will differ. Buyer should rely on his or her own evaluation of usable area. Depictions of homes or other features are artist conceptions. Hardscape, landscape, and other items shown may be decorator suggestions that are not included in the purchase price and availability may vary. © 06/2024 Century Communities, Inc.

## Floor Plans

Prices, plans, and terms are effective on the date of publication and subject to change without notice. Square footage/dimensions shown is only an estimate and actual square footage/dimensions will differ. Buyer should rely on his or her own evaluation of usable area. Depictions of homes or other features are artist conceptions. Hardscape, landscape, and other items shown may be decorator suggestions that are not included in the purchase price and availability may vary. © 06/2024 Century Communities, Inc.