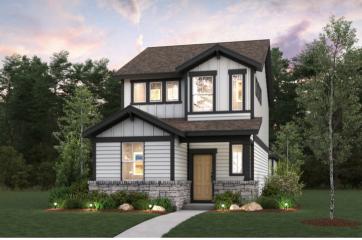

## The Hollows at Avery Centre

San Angelo | 1365

APPROX. 1,365 SQ. FT. | 2-STORY | 3 BEDS | 3 BATHS | 2-BAY GARAGE

Elevation D

Elevation E

Elevation F

Prices, plans, and terms are effective on the date of publication and subject to change without notice. Square footage/dimensions shown is only an estimate and actual square footage/dimensions will differ. Buyer should rely on his or her own evaluation of usable area. Depictions of homes or other features are artist conceptions. Hardscape, landscape, and other items shown may be decorator suggestions that are not included in the purchase price and availability may vary. © 06/2024 Century Communities, Inc.