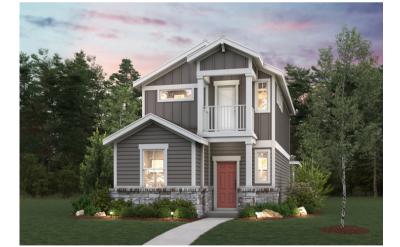

## The Hollows at Avery Centre

San Angelo | 1365

APPROX. 1,365 SQ. FT. | 2-STORY | 3 BEDS | 3 BATHS | 2-BAY GARAGE

Elevation D

Elevation E

Elevation F

Prices, plans, and terms are effective on the date of publication and subject to change without notice. Square footage/dimensions shown is only an estimate and actual square footage/dimensions will differ. Buyer should rely on his or her own evaluation of usable area. Depictions of homes or other features are artist conceptions. Hardscape, landscape, and other items shown may be decorator suggestions that are not included in the purchase price and availability may vary. © 06/2024 Century Communities, Inc.