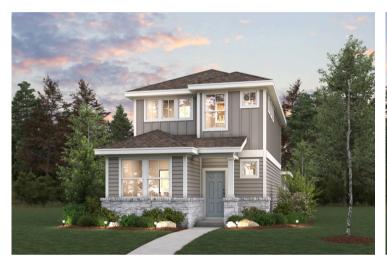

## The Hollows at Avery Centre

San Angelo | 1365

APPROX. 1,365 SQ. FT. | 2-STORY | 3 BEDS | 3 BATHS | 2-BAY GARAGE

Elevation D

Elevation E

Elevation F

Prices, plans, and terms are effective on the date of publication and subject to change without notice. Square footage/dimensions shown is only an estimate and actual square footage/dimensions will differ. Buyer should rely on his or her own evaluation of usable area. Depictions of homes or other features are artist conceptions. Hardscape, landscape, and other items shown may be decorator suggestions that are not included in the purchase price and availability may vary. © 06/2024 Century Communities, Inc.