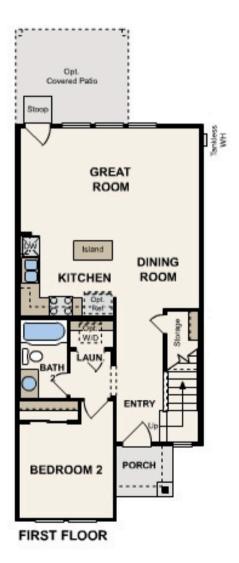

## The Hollows at Avery Centre

San Angelo | 1365

APPROX. 1,365 SQ. FT. | 2-STORY | 3 BEDS | 3 BATHS | 2-BAY GARAGE

Elevation D

Elevation E

Elevation F

Prices, plans, and terms are effective on the date of publication and subject to change without notice. Square footage/dimensions shown is only an estimate and actual square footage/dimensions will differ. Buyer should rely on his or her own evaluation of usable area. Depictions of homes or other features are artist conceptions. Hardscape, landscape, and other items shown may be decorator suggestions that are not included in the purchase price and availability may vary. © 06/2024 Century Communities, Inc.

## Floor Plans

Prices, plans, and terms are effective on the date of publication and subject to change without notice. Square footage/dimensions shown is only an estimate and actual square footage/dimensions will differ. Buyer should rely on his or her own evaluation of usable area. Depictions of homes or other features are artist conceptions. Hardscape, landscape, and other items shown may be decorator suggestions that are not included in the purchase price and availability may vary. © 06/2024 Century Communities, Inc.