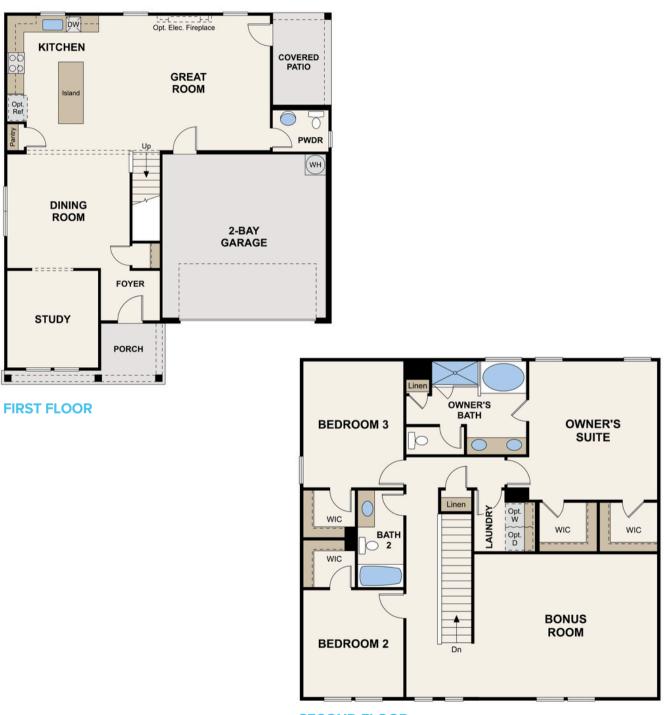

2,404 Sq.Ft. | 3 Bed | 2.5 Bath | 2-Bay Garage | +Study & Bonus Room

SECOND FLOOR