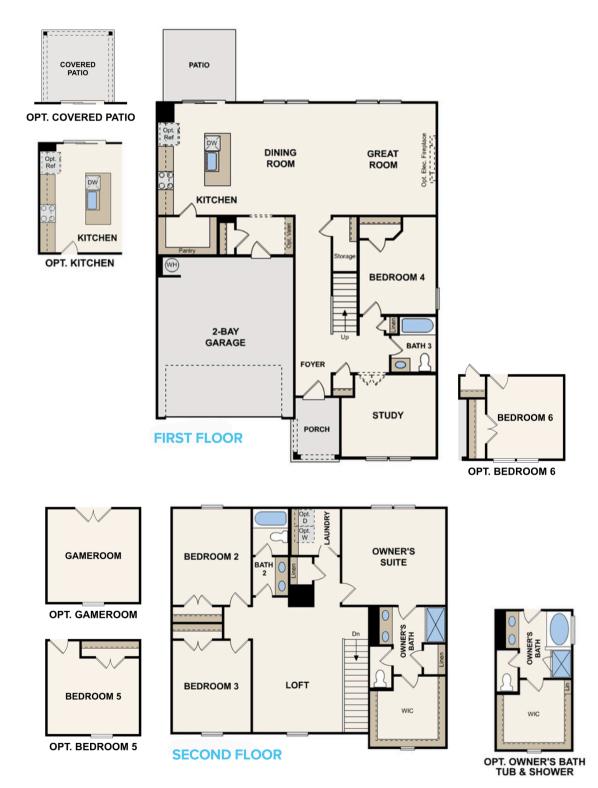

## Harding

**ELEVATIONS** 

2,570 Sq.Ft. | 4 Bed | 3 Bath | 2-Bay Garage | +Study & Loft

**ELEVATION A2** 

**ELEVATION B2** 

**ELEVATION B4** 

**ELEVATION C2** 

## 2,570 Sq.Ft. | 4 Bed | 3 Bath | 2-Bay Garage | +Study & Loft

CenturyCommunities.com/MorgansPlace | 615.538.1550

Price, plans and terms are effective on the date of publication and subject to change without notice. Depictions of homes or other features are conceptual. Decorative items and other items shown may be decorator suggestions that are not included in the purchase price and availability may vary. Persons in photos do not reflect racial preference and housing is open to all without regard to race, color, religion, sex, handicap, familial status, or national origin. ©2024 Century Communities.