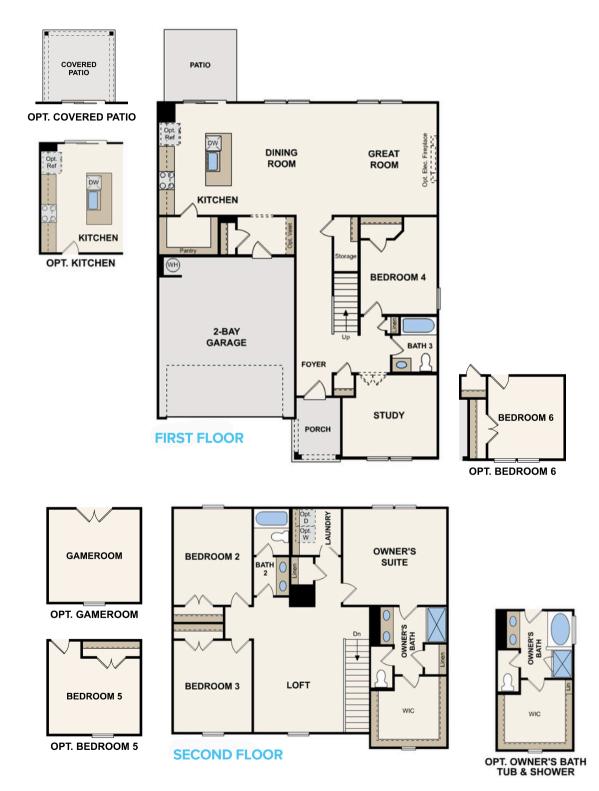

## Harding

**ELEVATIONS** 

2,570 Sq.Ft. | 4 Bed | 3 Bath | 2-Bay Garage | +Study & Loft

**ELEVATION A4** 

**ELEVATION B4** 

**ELEVATION C2** 

**ELEVATION C4** 

## 2,570 Sq.Ft. | 4 Bed | 3 Bath | 2-Bay Garage | +Study & Loft