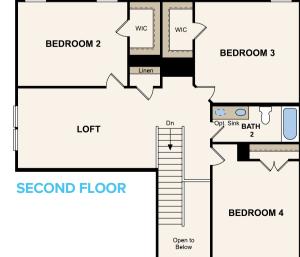

# Fillmore

**ELEVATIONS** 



2,333 Sq.Ft. | 4 Bed | 2.5 Bath | 2-Bay Garage | +Loft



**ELEVATION B** 



**ELEVATION C** 

**ELEVATION D** 

## CenturyCommunities.com/CarverCreek | 615.795.2016

Prices, plans, and terms are effective on the date of publication and subject to change without notice. Square footage/acreage shown is only an estimate and actual square footage/acreage will differ. Buyer should rely on his or her own evaluation of usable area. Depictions of homes or other features are artist conceptions. Hardscape, landscape, and other items shown may be decorator suggestions that are not included in the purchase price and availability may vary. ©07/24 Century Communities, Inc.



### 2,333 Sq.Ft. | 4 Bed | 2.5 Bath | 2-Bay Garage | +Loft





**OPT. BEDROOM 5** 



#### CenturyCommunities.com/CarverCreek | 615.795.2016

Prices, plans, and terms are effective on the date of publication and subject to change without notice. Square footage/acreage shown is only an estimate and actual square footage/acreage will differ. Buyer should rely on his or her own evaluation of usable area. Depictions of homes or other features are artist conceptions. Hardscape, landscape, and other items shown may be decorator suggestions that are not included in the purchase price and availability may vary. ©07/24 Century Communities, Inc.



### 1,944 Sq.Ft. | 3 Bed | 2.5 Bath | 2-Bay Garage | +Loft



CenturyCommunities.com/CarverCreek | 615.795.2016

Prices, plans, and terms are effective on the date of publication and subject to change without notice. Square footage/acrea