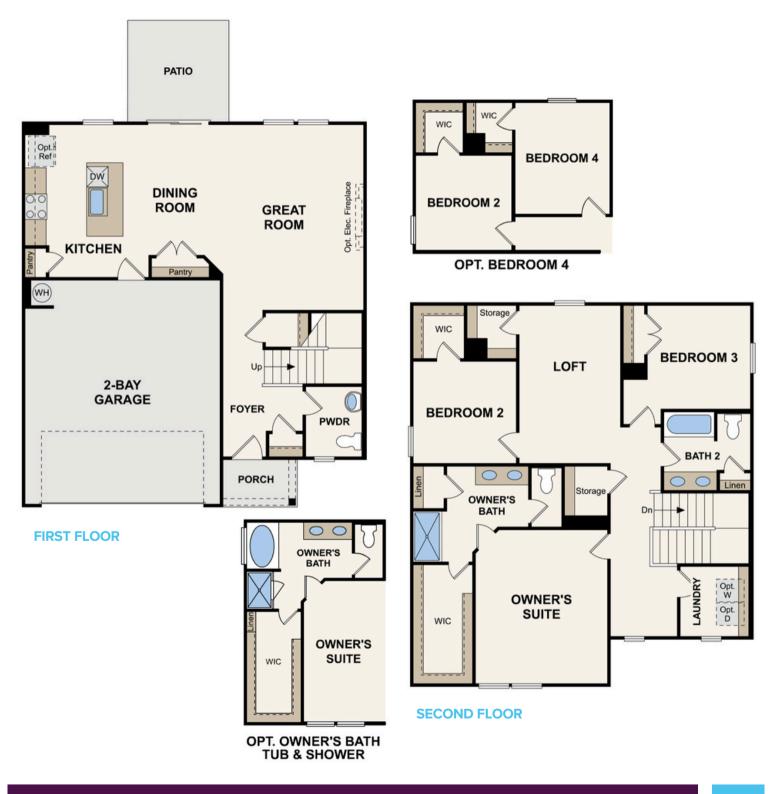

# Fillmore

**ELEVATIONS** 

2,333 Sq.Ft. | 4 Bed | 2.5 Bath | 2-Bay Garage | +Loft

**ELEVATION B** 

**ELEVATION C** 

**ELEVATION D** 