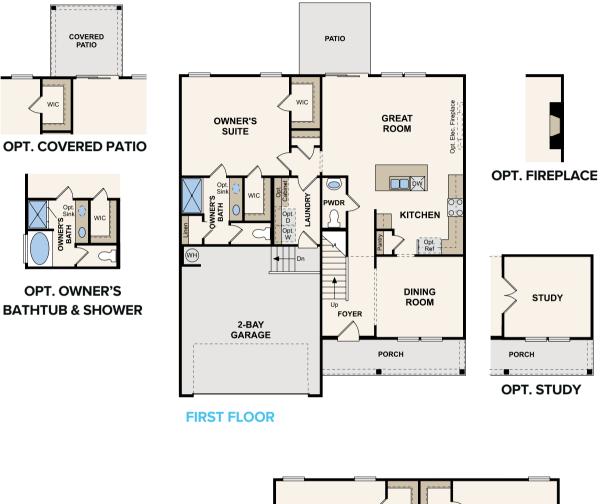

# Fillmore

**ELEVATIONS** 



2,333 Sq.Ft. | 4 Bed | 2.5 Bath | 2-Bay Garage | +Loft



**ELEVATION B** 



**ELEVATION C** 

**ELEVATION D** 

## CenturyCommunities.com/CarverCreek | 615.795.2016

Prices, plans, and terms are effective on the date of publication and subject to change without notice. Square footage/acreage shown is only an estimate and actual square footage/acreage will differ. Buyer should rely on his or her own evaluation of usable area. Depictions of homes or other features are artist conceptions. Hardscape, landscape, and other items shown may be decorator suggestions that are not included in the purchase price and availability may vary. ©07/24 Century Communities, Inc.



### 2,333 Sq.Ft. | 4 Bed | 2.5 Bath | 2-Bay Garage | +Loft





**OPT. BEDROOM 5** 



#### CenturyCommunities.com/CarverCreek | 615.795.2016

Prices, plans, and terms are effective on the date of publication and subject to change without notice. Square footage/acreage shown is only an estimate and actual square footage/acreage will differ. Buyer should rely on his or her own evaluation of usable area. Depictions of homes or other features are artist conceptions. Hardscape, landscape, and other items shown may be decorator suggestions that are not included in the purchase price and availability may vary. ©07/24 Century Communities, Inc.



### 1,944 Sq.Ft. | 3 Bed | 2.5 Bath | 2-Bay Garage | +Loft



CenturyCommunities.com/CarverCreek | 615.795.2016

Prices, plans, and terms are effective on the date of publication and subject to change without not