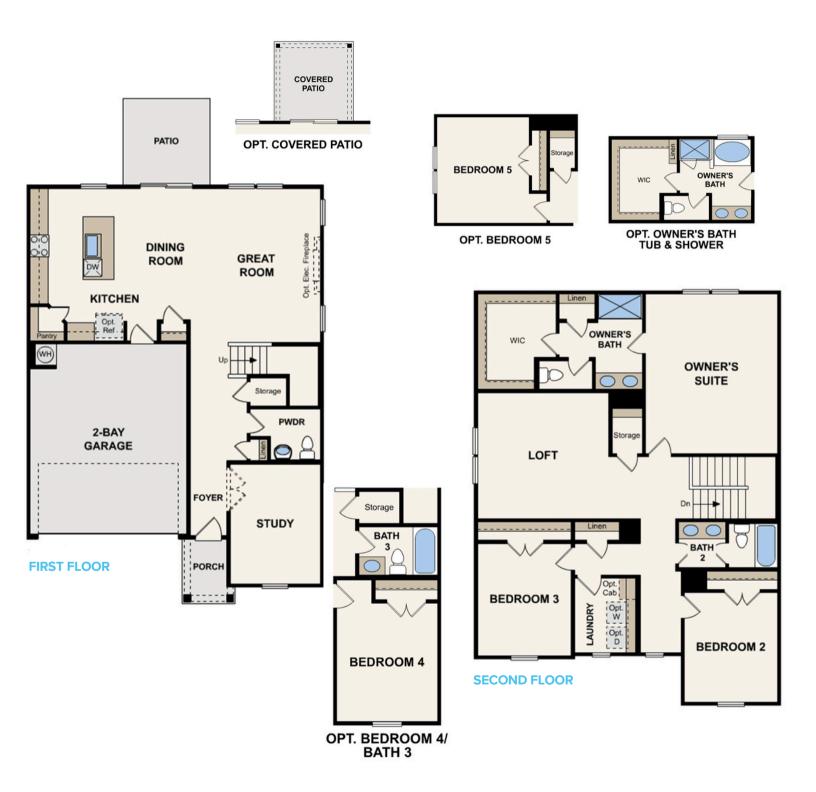

## Atlas

**ELEVATIONS** 

2,400 Sq.Ft. | 3 Bed | 2.5 Bath | 2-Bay Garage | +Study & Loft

**ELEVATION A** 

**ELEVATION B** 

**ELEVATION C** 

Prices, plans, and terms are effective on the date of publication and subject to change without notice. Square footage/acreage shown is only an estimate and actual square footage/acreage will differ. Buyer should rely on his or her own evaluation of usable area. Depictions of homes or other features are artist conceptions. Hardscape, landscape, and other items shown may be decorator suggestions that are not included in the purchase price and availability may vary. ©07/24 Century Communities, Inc.

2,400 Sq.Ft. | 3 Bed | 2.5 Bath | 2-Bay Garage | +Study & Loft