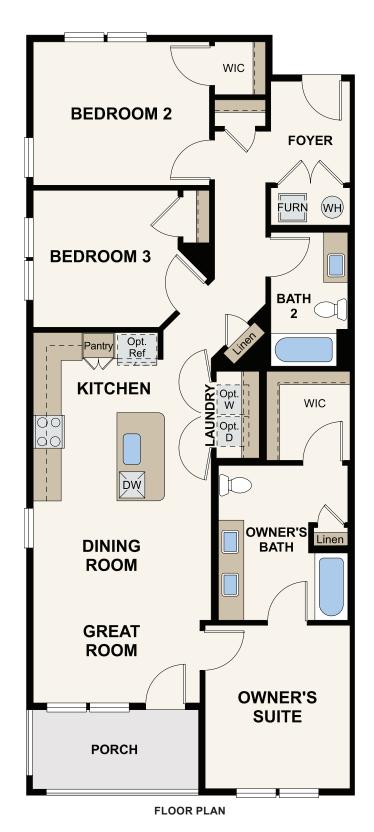

## APPROX. 1,335 SQ. FT. | 1-STORY | 3 BEDROOMS | 2 BATHROOMS

**ELEVATION** 

Prices, plans, and terms are effective on the date of publication and subject to change without notice. Square footage/acreage shown is only an estimate and actual square footage/acreage will differ. Buyer should rely on his or her own evaluation of usable area. Depictions of homes or other features are artist conceptions. Hardscape, landscape, and other items shown may be decorator suggestions that are not included in the purchase price and availability may vary. ©2023 Century EQUAL HOUSING OPPORTUNITY Communities, Inc. Rev. 11/20/2023