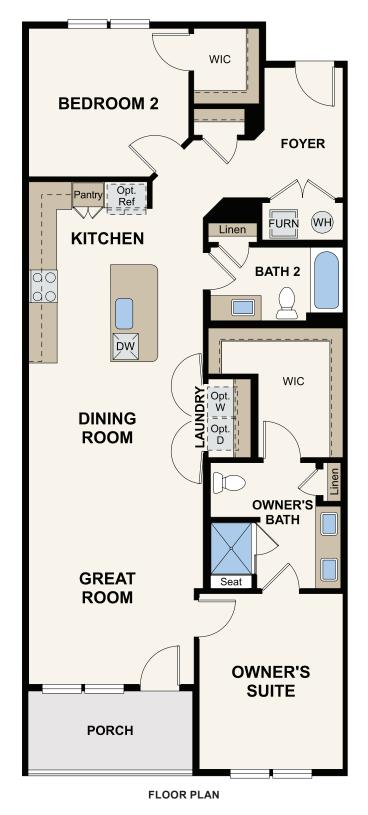

## APPROX. 1,335 SQ. FT. | 1-STORY | 2 BEDROOMS | 2 BATHROOMS

ELEVATION

Prices, plans, and terms are effective on the date of publication and subject to change without notice. Square footage/acreage shown is only an estimate and actual square footage/acreage will differ. Buyer should rely on his or her own evaluation of usable area. Depictions of homes or other features are artist conceptions. Hardscape, landscape, and other items shown may be decorator suggestions that are not included in the purchase price and availability may vary. ©2023 Century EQUAL HOUSING OPPORTUNITY Communities, Inc. Rev. 11/20/2023