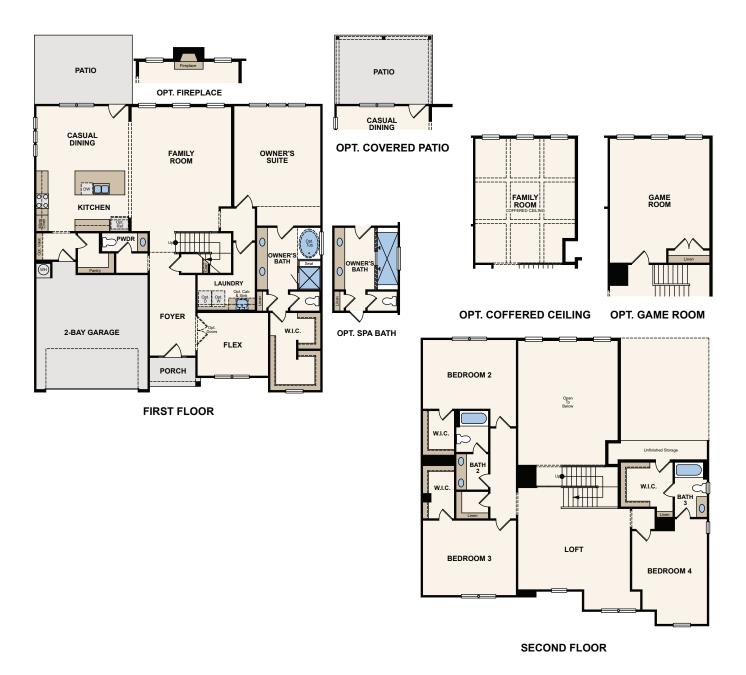

## Floor Plans

## TOWNSEND

3511-3534 SQ. FT. | TWO STORY | 4 BEDROOM | 3.5 BATHROOMS | 2-CAR GARAGE

In a continuous effort by Century Communities to improve the quality of your home, we reserve the right to change features, options, plans and specifications without notice. Floorplans and elevation renderings are conceptual artists' renderings for marketing purposes only. Elevations and floorplans may vary based on actual homesite and Century Communities may be required to build the home in a mirror image to the floorplans shown, including the garage, due to construction and building design requirements of the homesite. Significant changes may be made during or after the construction of the model homes. Century Communities reserves the right to modify, relocate or eliminate any or all of the features, specifications, plan utilities, design or shape thereof without notice or obligations to the purchaser. Please see your onsite sales associate for additional information. Brick/Stone returns are not standard on the elevations, please see your onsite agent for details. Century Communities. Revised 01/11/2024