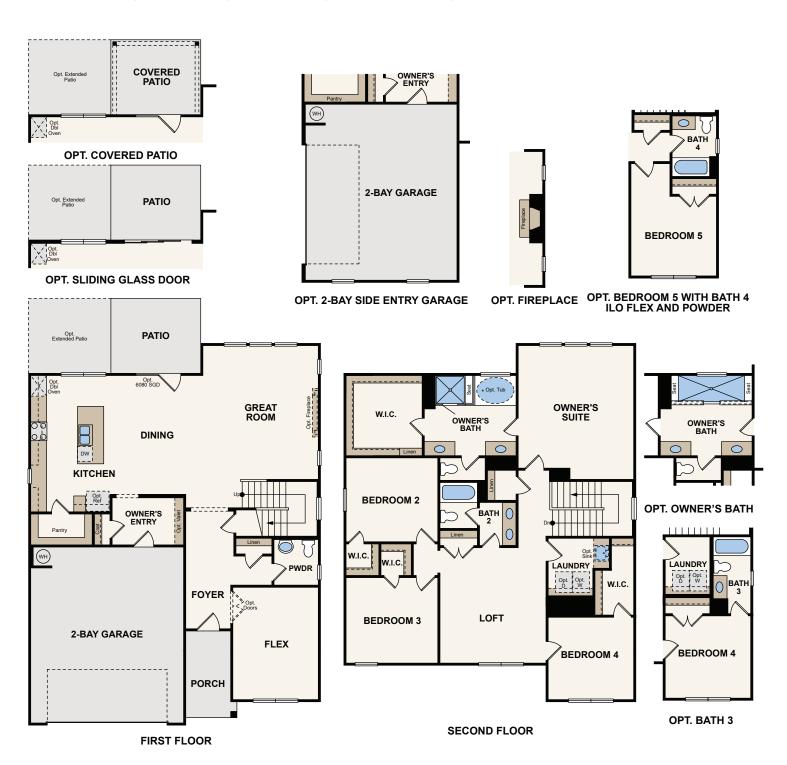

## Red Cedar

2850 SQ. FT. | TWO STORY | 4 BEDROOM | 2.5 BATHROOMS | 2-BAY GARAGE

In a continuous effort by Century Communities to improve the quality of your home, we reserve the right to change features, options, plans and specifications without notice. Floorplans and elevation renderings are conceptual artists' renderings for marketing purposes only. Elevations and floorplans may vary based on actual homesite and Century Communities may be required to build the home in a mirror image to the floorplans shown, including the garage, due to construction and building design requirements of the homesite. Significant changes may be made during or after the construction of the model homes. Century Communities reserves the right to modify, relocate or eliminate any or all of the features, specifications, plan utilities, design or shape thereof without notice or obligations to the purchaser. Please see your onsite sales associate for additional information. Brick/Stone returns are not standard on the elevations, please see your onsite agent for details. Century Communities. Revised 02/25/21