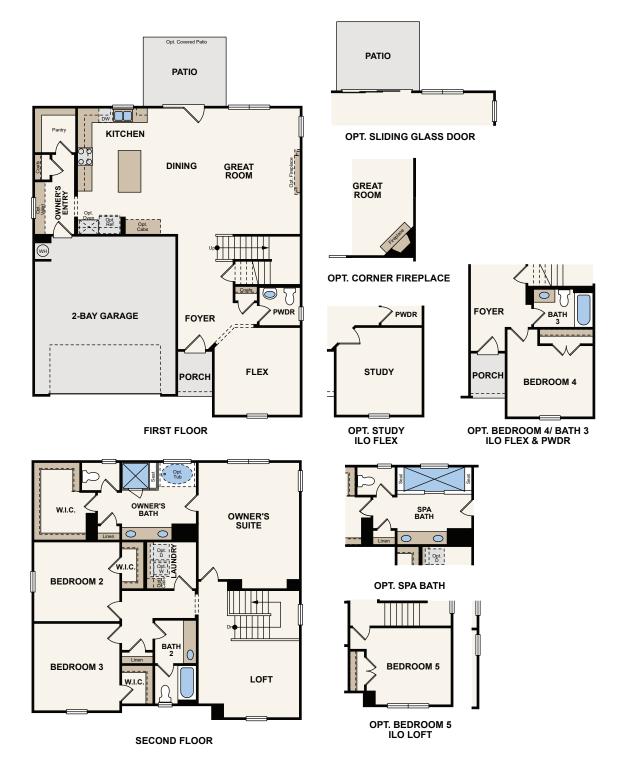

2,504-2,517 SQ. FT. | TWO STORY | 3 BEDROOMS | 2.5 BATHROOMS | 2 BAY GARAGE

**COMMUNITIES** A HOME FOR EVERY DREAM

In a continuous effort by Century Communities to improve the quality of your home, we reserve the right to change features, options, plans and specifications without notice. Floorplans and elevation renderings are conceptual artists' renderings for marketing purposes only. Elevations and floorplans may vary based on actual homesite and Century Communities may be required to build the home in a mirror image to the floorplans shown, including the garage, due to construction and building design requirements of the homesite. Significant changes may be made during or after the construction of the model homes. Century Communities reserves the right to modify, relocate or eliminate any or all of the features, specifications, plan utilities, design or shape thereof without notice or obligations to the purchaser. Please see your onsite sales associate for additional information. Brick/Stone returns are not standard on the elevations, please see your onsite agent for details. Century Communities. Revised 12/14/2020