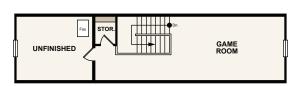

## Kensington

2243 SQ. FT. | ONE STORY | 3 BEDROOM | 2 BATHROOMS | 2-CAR GARAGE

**OPT. SECOND FLOOR GAMEROOM** (NOT AVAILABLE WITH OPT. BASEMENT / ONLY AVAILABLE WITH ELEVATIONS D OR E)

OPT. SECOND FLOOR GAMEROOM / BATH 3 (NOT AVAILABLE WITH OPT, BASEMENT /

ONLY AVAILABLE WITH ELEVATIONS D OR E)

OPT. SECOND FLOOR BEDROOM 4 / BATH 3 (NOT AVAILABLE WITH OPT. BASEMENT / ONLY AVAILABLE WITH ELEVATIONS D OR E)

PATIO

**FIRST FLOOR** 

**OPT. STAIRS TO BASEMENT** 

STAIRS TO OPT. SECOND FLOOR (NOT AVAILABLE WITH OPT. BASEMENT / ONLY AVAILABLE WITH ELEVATIONS D OR E)