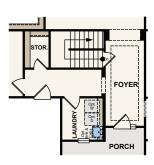

## Kensington

2243 SQ. FT. | ONE STORY | 3 BEDROOM | 2 BATHROOMS | 2-CAR GARAGE

**OPT. SECOND FLOOR GAMEROOM** (NOT AVAILABLE WITH OPT. BASEMENT / ONLY AVAILABLE WITH ELEVATIONS D OR E)

OPT. SECOND FLOOR GAMEROOM / BATH 3 (NOT AVAILABLE WITH OPT, BASEMENT /

ONLY AVAILABLE WITH ELEVATIONS D OR E)

OPT. SECOND FLOOR BEDROOM 4 / BATH 3 (NOT AVAILABLE WITH OPT. BASEMENT / ONLY AVAILABLE WITH ELEVATIONS D OR E)

PATIO

**FIRST FLOOR** 

**OPT. STAIRS TO BASEMENT** 

STAIRS TO OPT. SECOND FLOOR (NOT AVAILABLE WITH OPT. BASEMENT / ONLY AVAILABLE WITH ELEVATIONS D OR E)