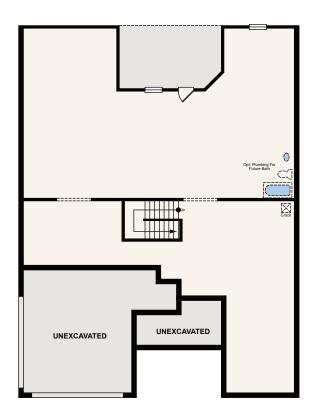

## Kensington

2243 SQ. FT. | ONE STORY | 3 BEDROOM | 2 BATHROOMS | 2-CAR GARAGE

**OPT. FINISHED BASEMENT** 

**OPT. UNFINISHED BASEMENT** 

In a continuous effort by Century Communities to improve the quality of your home, we reserve the right to change features, options, plans and specifications without notice. Floorplans and elevation renderings are conceptual artists' renderings for marketing purposes only. Elevations and floorplans may vary based on actual homesite and Century Communities may be required to build the home in a mirror image to the floorplans shown, including the garage, due to construction and building design requirements of the homesite. Significant changes may be made during or after the construction of the model homes. Century Communities reserves the right to modify, relocate or eliminate any or all of the features, specifications, plan utilities, design or shape thereof without notice or obligations to the purchaser. Please see your onsite sales associate for additional information. Brick/Stone returns are not standard on the elevations, please see your onsite agent for details. Century Communities. Revised 12/17/2020