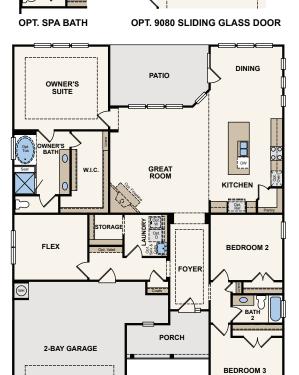

## Kensington

2243 SQ. FT. | ONE STORY | 3 BEDROOM | 2 BATHROOMS | 2-CAR GARAGE

**OPT. SECOND FLOOR GAMEROOM** (NOT AVAILABLE WITH OPT. BASEMENT / ONLY AVAILABLE WITH ELEVATIONS D OR E)

OPT. SECOND FLOOR GAMEROOM / BATH 3 (NOT AVAILABLE WITH OPT, BASEMENT /

ONLY AVAILABLE WITH ELEVATIONS D OR E)

OPT. SECOND FLOOR BEDROOM 4 / BATH 3 (NOT AVAILABLE WITH OPT. BASEMENT / ONLY AVAILABLE WITH ELEVATIONS D OR E)

PATIO

**FIRST FLOOR** 

**OPT. STAIRS TO BASEMENT** 

STAIRS TO OPT. SECOND FLOOR (NOT AVAILABLE WITH OPT. BASEMENT / ONLY AVAILABLE WITH ELEVATIONS D OR E)

**OPT. POWDER BATH** (NOT AVAILABLE WITH OPT. SECOND FLOOR OR OPT. BASEMENT)

In a continuous effort by Century Communities to improve the quality of your home, we reserve the right to change features, options, plans and specifications without notice. Floorplans and elevation renderings are conceptual artists' renderings for marketing purposes only. Elevations and floorplans may vary based on actual homesite and Century Communities may be required to build the home in a mirror image to the floorplans shown, including the garage, due to construction and building design requirements of the homesite. Significant changes may be made during or after the construction of the model homes. Century Communities reserves the right to modify, relocate or eliminate any or all of the features, specifications, plan utilities, design or shape thereof without notice or obligations to the purchaser. Please see your onsite sales associate for additional information. Brick/Stone returns are not standard on the elevations, please see your onsite agent for details. Century Communities. Revised 12/17/2020