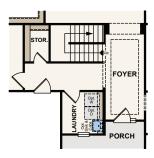

## Kensington

2243 SQ. FT. | ONE STORY | 3 BEDROOM | 2 BATHROOMS | 2-CAR GARAGE

**OPT. SECOND FLOOR GAMEROOM** (NOT AVAILABLE WITH OPT. BASEMENT / ONLY AVAILABLE WITH ELEVATIONS D OR E)

OPT. SECOND FLOOR GAMEROOM / BATH 3 (NOT AVAILABLE WITH OPT, BASEMENT /

ONLY AVAILABLE WITH ELEVATIONS D OR E)

OPT. SECOND FLOOR BEDROOM 4 / BATH 3 (NOT AVAILABLE WITH OPT. BASEMENT / ONLY AVAILABLE WITH ELEVATIONS D OR E)

PATIO

**FIRST FLOOR** 

**OPT. STAIRS TO BASEMENT** 

STAIRS TO OPT. SECOND FLOOR (NOT AVAILABLE WITH OPT. BASEMENT / ONLY AVAILABLE WITH ELEVATIONS D OR E)