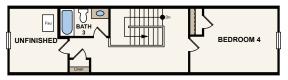

## Kensington

2243 SQ. FT. | ONE STORY | 3 BEDROOM | 2 BATHROOMS | 2-CAR GARAGE

**OPT. SECOND FLOOR GAMEROOM** (NOT AVAILABLE WITH OPT. BASEMENT / ONLY AVAILABLE WITH ELEVATIONS D OR E)

OPT. SECOND FLOOR GAMEROOM / BATH 3 (NOT AVAILABLE WITH OPT, BASEMENT /

ONLY AVAILABLE WITH ELEVATIONS D OR E)

OPT. SECOND FLOOR BEDROOM 4 / BATH 3 (NOT AVAILABLE WITH OPT. BASEMENT / ONLY AVAILABLE WITH ELEVATIONS D OR E)

PATIO

**FIRST FLOOR** 

**OPT. STAIRS TO BASEMENT** 

STAIRS TO OPT. SECOND FLOOR (NOT AVAILABLE WITH OPT. BASEMENT / ONLY AVAILABLE WITH ELEVATIONS D OR E)