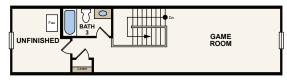

## Kensington

2243 SQ. FT. | ONE STORY | 3 BEDROOM | 2 BATHROOMS | 2-CAR GARAGE

**OPT. SECOND FLOOR GAMEROOM** (NOT AVAILABLE WITH OPT. BASEMENT / ONLY AVAILABLE WITH ELEVATIONS D OR E)

OPT. SECOND FLOOR GAMEROOM / BATH 3 (NOT AVAILABLE WITH OPT, BASEMENT /

ONLY AVAILABLE WITH ELEVATIONS D OR E)

OPT. SECOND FLOOR BEDROOM 4 / BATH 3 (NOT AVAILABLE WITH OPT. BASEMENT / ONLY AVAILABLE WITH ELEVATIONS D OR E)

PATIO

**FIRST FLOOR** 

**OPT. STAIRS TO BASEMENT** 

STAIRS TO OPT. SECOND FLOOR (NOT AVAILABLE WITH OPT. BASEMENT / ONLY AVAILABLE WITH ELEVATIONS D OR E)