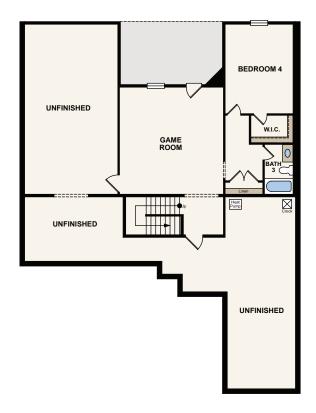

## Kensington

2243 SQ. FT. | ONE STORY | 3 BEDROOM | 2 BATHROOMS | 2-CAR GARAGE

**OPT. FINISHED BASEMENT** 

**OPT. UNFINISHED BASEMENT** 

In a continuous effort by Century Communities to improve the quality of your home, we reserve the right to change features, options, plans and specifications without notice. Floorplans and elevation renderings are conceptual artists' renderings for marketing purposes only. Elevations and floorplans may vary based on actual homesite and Century Communities may be required to build the home in a mirror image to the floorplans shown, including the garage, due to construction and building design requirements of the homesite. Significant changes may be made during or after the construction of the model homes. Century Communities reserves the right to modify, relocate or eliminate any or all of the features, specifications, plan utilities, design or shape thereof without notice or obligations to the purchaser. Please see your onsite sales associate for additional information. Brick/Stone returns are not standard on the elevations, please see your onsite agent for details. Century Communities. Revised 12/17/2020