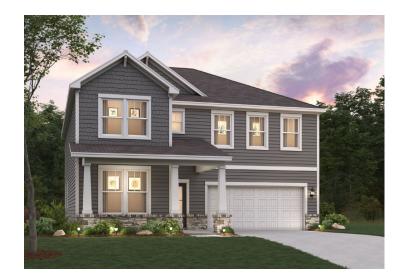

## TRAVIS

APPROX. 2,774 SQ. FT. | TWO-STORY 5 BEDROOMS | 3 BATHROOMS | 2-CAR GARAGE

Elevation G2

Elevation H2

Elevation J2

## TRAVIS

APPROX. 2,774 SQ. FT. | TWO-STORY 5 BEDROOMS | 3 BATHROOMS | 2-CAR GARAGE