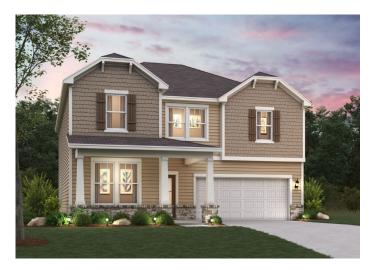

## TRAVIS

APPROX. 2,774 SQ. FT. | TWO-STORY 5 BEDROOMS | 3 BATHROOMS | 2-CAR GARAGE

Elevation G2

Elevation H2

Elevation J2

## TRAVIS

APPROX. 2,774 SQ. FT. | TWO-STORY 5 BEDROOMS | 3 BATHROOMS | 2-CAR GARAGE