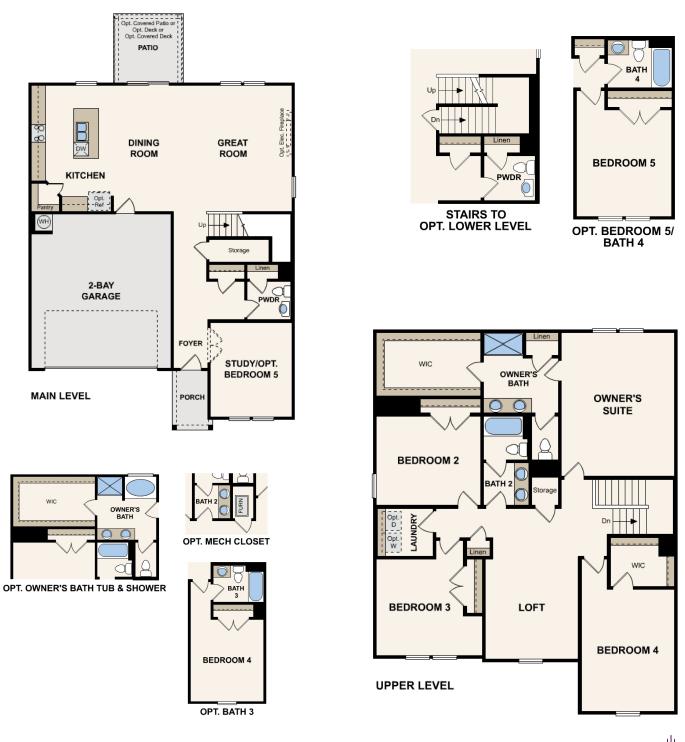

## TRAVIS

APPROX. 2,774 SQ. FT. | TWO-STORY 5 BEDROOMS | 3 BATHROOMS | 2-CAR GARAGE

Elevation G2

Elevation H2

Elevation J2

## TRAVIS

APPROX. 2,774 SQ. FT. | TWO-STORY 5 BEDROOMS | 3 BATHROOMS | 2-CAR GARAGE