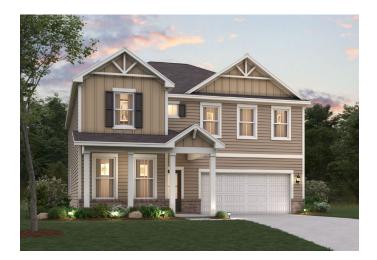

## TRAVIS

APPROX. 2,774 SQ. FT. | TWO-STORY 5 BEDROOMS | 3 BATHROOMS | 2-CAR GARAGE

Elevation G2

Elevation H2

Elevation J2

## TRAVIS

APPROX. 2,774 SQ. FT. | TWO-STORY 5 BEDROOMS | 3 BATHROOMS | 2-CAR GARAGE