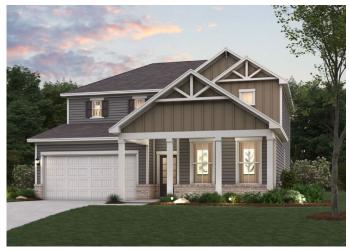

## HARDING AT DOVE LAKE

APPROX. 2,570 SQ. FT. | TWO-STORY | 4 BEDROOMS | 3 BATHROOMS | 2-CAR GARAGE

**ELEVATION D2** 

**ELEVATION E2** 

**ELEVATION F2** 

Price, plans and terms are effective on the date of publication and subject to change without notice. Depictions of homes or other features are conceptual. Decorative items and other items shown may be decorator suggestions that are not included in the purchase price and availability may vary. Persons in photos do not reflect racial preference and housing is open to all without regard to race, color, religion, sex, handicap, familial status, or national origin. ©2021 Century Communities.