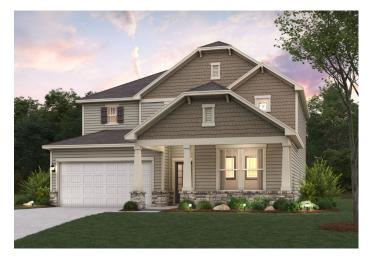

## HARDING AT DOVE LAKE

APPROX. 2,570 SQ. FT. | TWO-STORY | 4 BEDROOMS | 3 BATHROOMS | 2-CAR GARAGE

**ELEVATION D2** 

**ELEVATION E2** 

**ELEVATION F2** 

Price, plans and terms are effective on the date of publication and subject to change without notice. Depictions of homes or other features are conceptual. Decorative items and other items shown may be decorator suggestions that are not included in the purchase price and availability may vary. Persons in photos do not reflect racial preference and housing is open to all without regard to race, color, religion, sex, handicap, familial status, or national origin. ©2021 Century Communities.