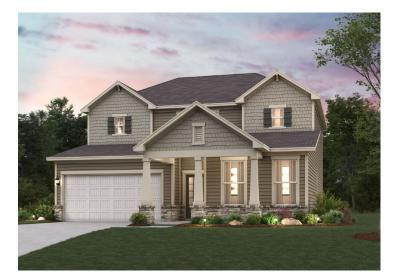

## HARDING AT DOVE LAKE

APPROX. 2,570 SQ. FT. | TWO-STORY | 4 BEDROOMS | 3 BATHROOMS | 2-CAR GARAGE

**ELEVATION D2** 

**ELEVATION E2** 

**ELEVATION F2** 

Price, plans and terms are effective on the date of publication and subject to change without notice. Depictions of homes or other features are conceptual. Decorative items and other items shown may be decorator suggestions that are not included in the purchase price and availability may vary. Persons in photos do not reflect racial preference and housing is open to all without regard to race, color, religion, sex, handicap, familial status, or national origin. ©2021 Century Communities.