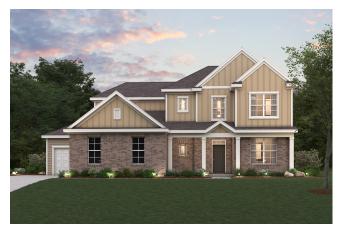

## **HEMLOCK**

APPROX. 3,828 SQ. FT. \ TWO-STORY 5 BEDROOMS \ 4.5 BATHROOMS \ 2-CAR GARAGE

**ELEVATION B2** 

**ELEVATION C3** 

**ELEVATION D** 

**ELEVATION D2** 

**ELEVATION E2** 