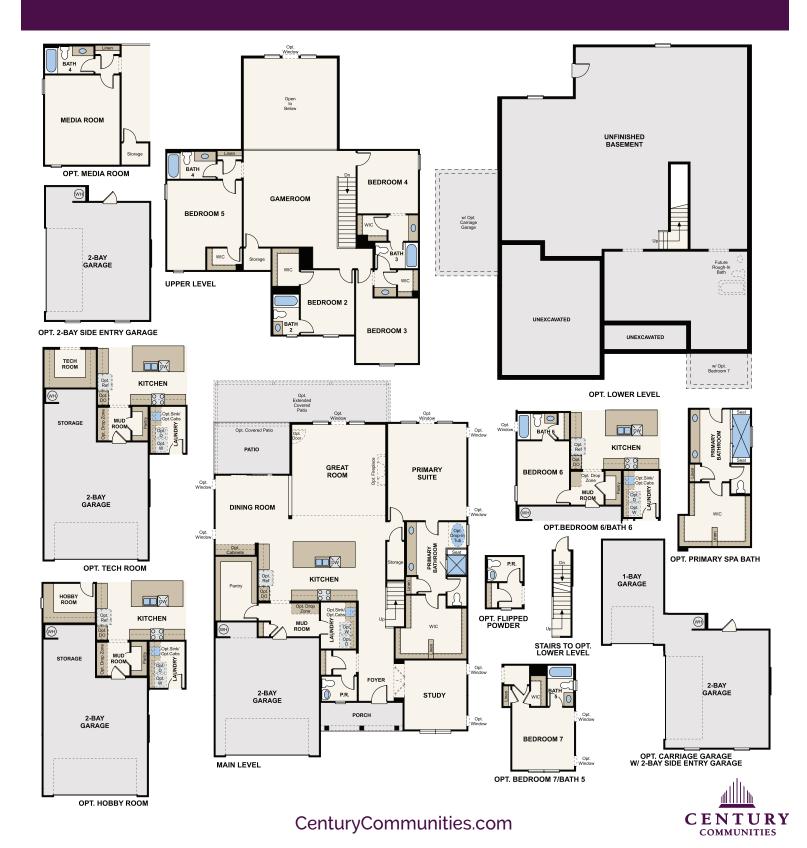

## **HEMLOCK**

APPROX. 3,828 SQ. FT. \ TWO-STORY 5 BEDROOMS \ 4.5 BATHROOMS \ 2-CAR GARAGE

**ELEVATION B2** 

**ELEVATION C3** 

**ELEVATION D** 

**ELEVATION D2** 

**ELEVATION E2** 

## **HEMLOCK**

APPROX. 3,828 SQ. FT. \ TWO-STORY 5 BEDROOMS \ 4.5 BATHROOMS \ 2-CAR GARAGE

In a continuous effort by Century Communities to improve the quality of your home, we reserve the right to change features, options, plans and specifications without notice. Floorplans and elevation renderings are conceptual artists' renderings for marketing purposes only. Elevations and floorplans may vary based on actual homesite and Century Communities may be required to build the home in a mirror image to the floorplans shown, including the garage, due to construction and building design requirements of the homesite. Significant changes may be made during or after the construction of the model homes. Century Communities reserves the right to modify, relocate or eliminate any or all of the features, specifications, plan utilities, design or shape thereof without notice or obligations to the purchaser. Please see your onsite sales associate for additional information. Brick/Stone returns are not standard on the elevations, please see your onsite agent for details. Century Communities. Revised 8/19/21 Revision #5020.00