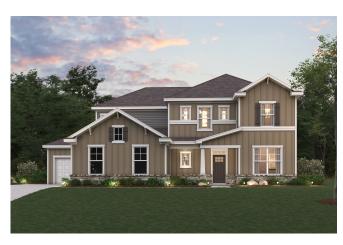

## **HEMLOCK**

APPROX. 3,828 SQ. FT. \ TWO-STORY 5 BEDROOMS \ 4.5 BATHROOMS \ 2-CAR GARAGE

**ELEVATION B2** 

**ELEVATION C3** 

**ELEVATION D** 

**ELEVATION D2** 

**ELEVATION E2** 