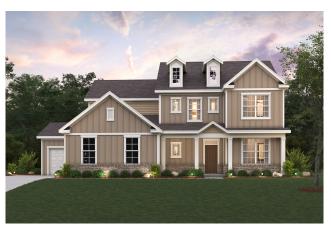

## **HEMLOCK**

APPROX. 3,828 SQ. FT. \ TWO-STORY 5 BEDROOMS \ 4.5 BATHROOMS \ 2-CAR GARAGE

**ELEVATION B2** 

**ELEVATION C3** 

**ELEVATION D** 

**ELEVATION D2** 

**ELEVATION E2** 