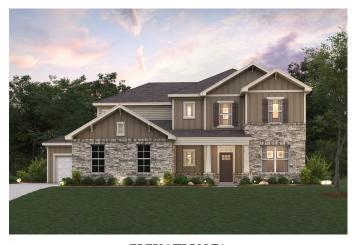

## **HEMLOCK**

APPROX. 3,828 SQ. FT. \ TWO-STORY 5 BEDROOMS \ 4.5 BATHROOMS \ 2-CAR GARAGE

**ELEVATION B2** 

**ELEVATION C3** 

**ELEVATION D** 

**ELEVATION D2** 

**ELEVATION E2** 