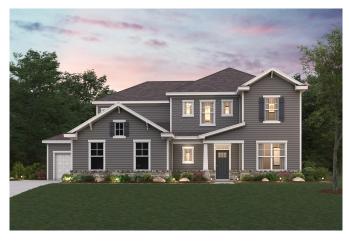

## **HEMLOCK**

APPROX. 3,828 SQ. FT. \ TWO-STORY 5 BEDROOMS \ 4.5 BATHROOMS \ 2-CAR GARAGE

**ELEVATION B2** 

**ELEVATION C3** 

**ELEVATION D** 

**ELEVATION D2** 

**ELEVATION E2** 