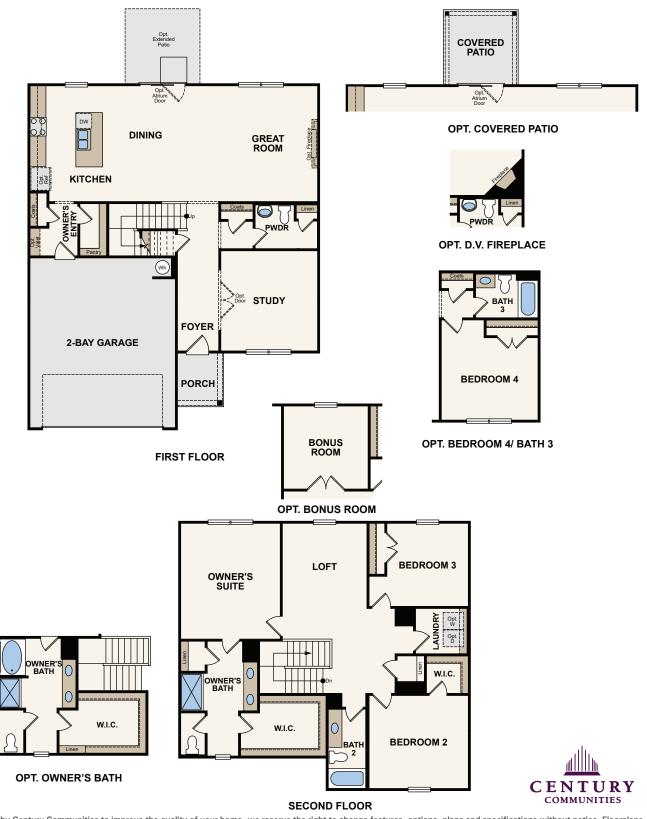

## **GREENFIELD**

APPROX. 2,410 SQ. FT. \ TWO-STORY 3TO4 BEDROOMS \ 2.5 TO 3 BATHROOMS \ 2-CAR GARAGE

**ELEVATION A3** 

**ELEVATION B3** 

**ELEVATION C3** 

## **GREENFIELD**

APPROX. 2,410 SQ. FT. \ TWO-STORY 3TO4 BEDROOMS \ 2.5 TO 3 BATHROOMS \ 2-CAR GARAGE

In a continuous effort by Century Communities to improve the quality of your home, we reserve the right to change features, options, plans and specifications without notice. Floorplans and elevation renderings are conceptual artists' renderings for marketing purposes only. Elevations and floorplans may vary based on actual homesite and Century Communities may be required to build the home in a mirror image to the floorplans shown, including the garage, due to construction and building design requirements of the homesite. Significant changes may be made during or after the construction of the model homes. Century Communities reserves the right to modify, relocate or eliminate any or all of the features, specifications, plan utilities, design or shape thereof without notice or obligations to the purchaser. Please see your onsite sales associate for additional information. Brick/Stone returns are not standard on the elevations, please see your onsite agent for details. Century Communities. Revised 11/13/2019