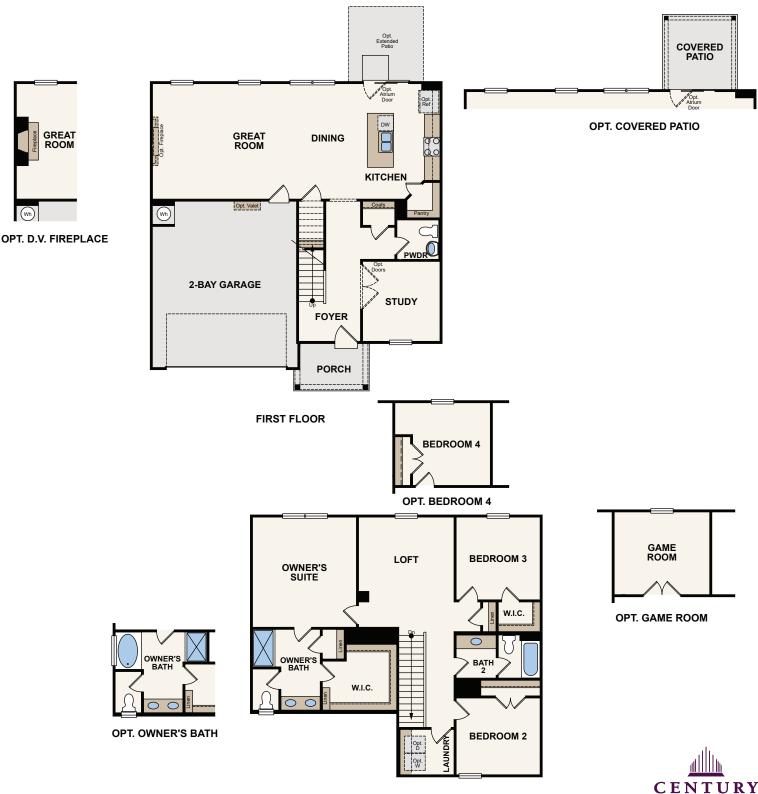

## FONTANA

APPROX. 2,149 SQ. FT. \ TWO-STORY 3 BEDROOMS \ 2.5 BATHROOMS \ 2-CAR GARAGE

SECOND FLOOR

COMMUNITIES

In a continuous effort by Century Communities to improve the quality of your home, we reserve the right to change features, options, plans and specifications without notice. Floorplans and elevation renderings are conceptual artists' renderings for marketing purposes only. Elevations and floorplans may vary based on actual homesite and Century Communities may be required to build the home in a mirror image to the floorplans shown, including the garage, due to construction and building design requirements of the homesite. Significant changes may be made during or after the construction of the model homes. Century Communities reserves the right to modify, relocate or eliminate any or all of the features, specifications, plan utilities, design or shape thereof without notice or obligations to the purchaser. Please see your onsite sales associate for additional information. Brick/Stone returns are not standard on the elevations, please see your onsite agent for details. Century Communities. Revised 11/13/2019