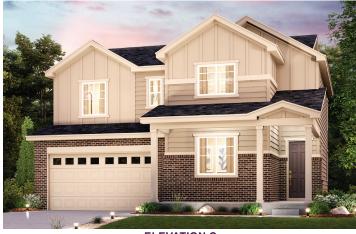

### POWELL | RESIDENCE 39206

APPROX. 2,275 SQ. FT. | 2-STORY | 3-5 BEDROOMS | 2.5 BATHROOMS | 2- TO 3-BAY GARAGE

**ELEVATION A** 

**ELEVATION B** 

**ELEVATION C** 

Prices, Residences, and terms are effective on the date of publication and subject to change without notice. Square footage/acreage shown is only an estimate and actual square footage/acreage will differ. Buyer should rely on his or her own evaluation of usable area. Depictions of homes or other features are artist conceptions. Hardscape, landscape, and other items shown may be decorator suggestions that are not included in the purchase price and availability may vary. ©2024 Century Communities, Inc. Rev. 10/23/2024