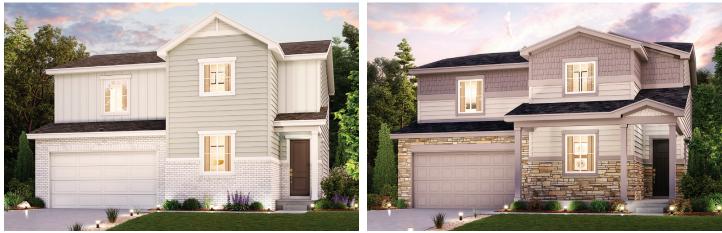

### POWELL | RESIDENCE 39206

APPROX. 2,275 SQ. FT. | 2-STORY | 3-5 BEDROOMS | 2.5 BATHROOMS | 2- TO 3-BAY GARAGE

**ELEVATION A** 

**ELEVATION B** 

**ELEVATION C** 

Prices, Residences, and terms are effective on the date of publication and subject to change without notice. Square footage/acreage shown is only an estimate and actual square footage/acreage will differ. Buyer should rely on his or her own evaluation of usable area. Depictions of homes or other features are artist conceptions. Hardscape, landscape, and other items shown may be decorator suggestions that are not included in the purchase price and availability may vary. ©2024 Century Communities, Inc. Rev. 10/23/2024