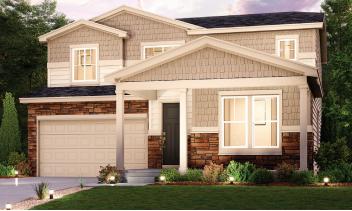

## THE OVERLOOK AT JOHNSTOWN FARMS

MARION | RESIDENCE 39208

APPROX. 2,410 SQ. FT. | 2-STORY | 3-5 BEDROOMS | 2.5 BATHROOMS | 2- TO 3-BAY GARAGE

**ELEVATION A** 

**ELEVATION B** 

**ELEVATION C** 

Prices, Residences, and terms are effective on the date of publication and subject to change without notice. Square footage/acreage shown is only an estimate and actual square footage/acreage will differ. Buyer should rely on his or her own evaluation of usable area. Depictions of homes or other features are artist conceptions. Hardscape, landscape, and other items shown may be decorator suggestions that are not included in the purchase price and availability may vary. ©2024 Century Communities, Inc. Rev. 10/23/2024