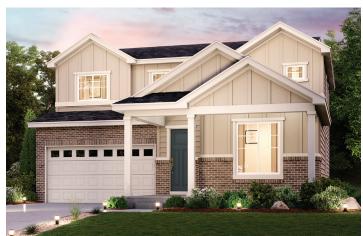

## THE OVERLOOK AT JOHNSTOWN FARMS

MARION | RESIDENCE 39208

APPROX. 2,410 SQ. FT. | 2-STORY | 3-5 BEDROOMS | 2.5 BATHROOMS | 2- TO 3-BAY GARAGE

**ELEVATION A** 

**ELEVATION B** 

**ELEVATION C** 

Prices, Residences, and terms are effective on the date of publication and subject to change without notice. Square footage/acreage shown is only an estimate and actual square footage/acreage will differ. Buyer should rely on his or her own evaluation of usable area. Depictions of homes or other features are artist conceptions. Hardscape, landscape, and other items shown may be decorator suggestions that are not included in the purchase price and availability may vary. ©2024 Century Communities, Inc. Rev. 10/23/2024