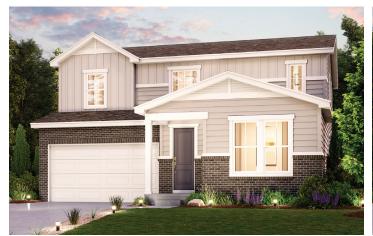

## THE OVERLOOK AT JOHNSTOWN FARMS

MARION | RESIDENCE 39208

APPROX. 2,410 SQ. FT. | 2-STORY | 3-5 BEDROOMS | 2.5 BATHROOMS | 2- TO 3-BAY GARAGE

**ELEVATION A** 

**ELEVATION B** 

**ELEVATION C** 

Prices, Residences, and terms are effective on the date of publication and subject to change without notice. Square footage/acreage shown is only an estimate and actual square footage/acreage will differ. Buyer should rely on his or her own evaluation of usable area. Depictions of homes or other features are artist conceptions. Hardscape, landscape, and other items shown may be decorator suggestions that are not included in the purchase price and availability may vary. ©2024 Century Communities, Inc. Rev. 10/23/2024