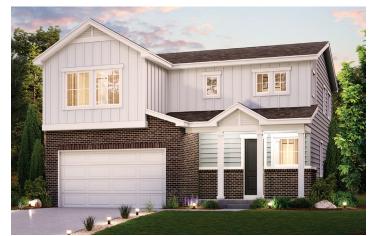

## THE OVERLOOK AT **JOHNSTOWN FARMS**

FRASER | RESIDENCE 36204

APPROX. 1,913 SQ. FT. | 2-STORY | 3-4 BEDROOMS | 2.5 BATHROOMS | 2-BAY GARAGE

**ELEVATION B** 

**ELEVATION C** 

Prices, Residences, and terms are effective on the date of publication and subject to change without notice. Square footage/acreage shown is only an estimate and actual square footage/acreage will differ. Buyer should rely on his or her own evaluation of usable area. Depictions of homes or other features are artist conceptions. Hardscape, landscape, and other items shown may be decorator suggestions that are not included in the purchase price and availability may vary. ©2024 Century EQUAL HOUSING OPPORTUNITY Communities, Inc. Rev. 10/23/2024