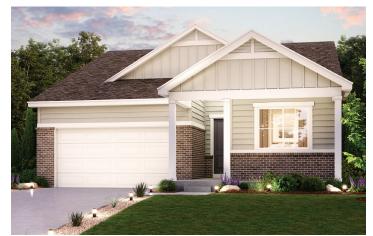

## THE OVERLOOK AT JOHNSTOWN FARMS

CUMBERLAND | RESIDENCE 39123

APPROX. 1,869 SQ. FT. | RANCH | 3-4 BEDROOMS | 2 BATHROOMS | 2- TO 3-BAY GARAGE

**ELEVATION B** 

**ELEVATION C** 

Prices, Residences, and terms are effective on the date of publication and subject to change without notice. Square footage/acreage shown is only an estimate and actual square footage/acreage will differ. Buyer should rely on his or her own evaluation of usable area. Depictions of homes or other features are artist conceptions. Hardscape, landscape, and other items shown may be decorator suggestions that are not included in the purchase price and availability may vary. ©2024 Century Communities, Inc. Rev. 10/23/2024