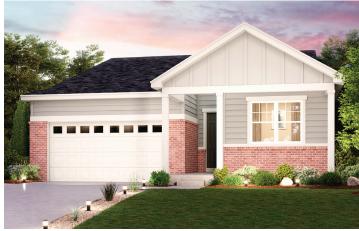

## THE OVERLOOK AT JOHNSTOWN FARMS

CUMBERLAND | RESIDENCE 39123

APPROX. 1,869 SQ. FT. | RANCH | 3-4 BEDROOMS | 2 BATHROOMS | 2- TO 3-BAY GARAGE

**ELEVATION B** 

**ELEVATION C** 

Prices, Residences, and terms are effective on the date of publication and subject to change without notice. Square footage/acreage shown is only an estimate and actual square footage/acreage will differ. Buyer should rely on his or her own evaluation of usable area. Depictions of homes or other features are artist conceptions. Hardscape, landscape, and other items shown may be decorator suggestions that are not included in the purchase price and availability may vary. ©2024 Century Communities, Inc. Rev. 10/23/2024