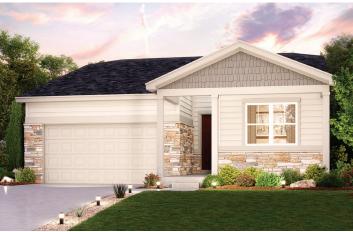

## THE OVERLOOK AT JOHNSTOWN FARMS

CUMBERLAND | RESIDENCE 39123

APPROX. 1,869 SQ. FT. | RANCH | 3-4 BEDROOMS | 2 BATHROOMS | 2- TO 3-BAY GARAGE

**ELEVATION B** 

**ELEVATION C** 

Prices, Residences, and terms are effective on the date of publication and subject to change without notice. Square footage/acreage shown is only an estimate and actual square footage/acreage will differ. Buyer should rely on his or her own evaluation of usable area. Depictions of homes or other features are artist conceptions. Hardscape, landscape, and other items shown may be decorator suggestions that are not included in the purchase price and availability may vary. ©2024 Century Communities, Inc. Rev. 10/23/2024