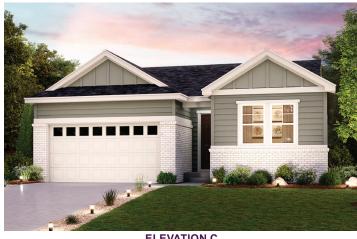

### CIMARRON | RESIDENCE 39102

APPROX. 1,661 SQ. FT. | RANCH | 2-3 BEDROOMS | 2 BATHROOMS | 2- TO 3-BAY GARAGE

**ELEVATION A** 

**ELEVATION B** 

**ELEVATION C** 

Prices, Residences, and terms are effective on the date of publication and subject to change without notice. Square footage/acreage shown is only an estimate and actual square footage/acreage will differ. Buyer should rely on his or her own evaluation of usable area. Depictions of homes or other features are artist conceptions. Hardscape, landscape, and other items shown may be decorator suggestions that are not included in the purchase price and availability may vary. ©2024 Century Communities, Inc. Rev. 10/23/2024