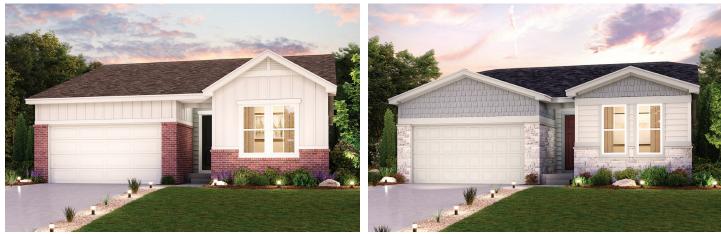

### CIMARRON | RESIDENCE 39102

APPROX. 1,661 SQ. FT. | RANCH | 2-3 BEDROOMS | 2 BATHROOMS | 2- TO 3-BAY GARAGE

**ELEVATION A** 

**ELEVATION B** 

**ELEVATION C** 

Prices, Residences, and terms are effective on the date of publication and subject to change without notice. Square footage/acreage shown is only an estimate and actual square footage/acreage will differ. Buyer should rely on his or her own evaluation of usable area. Depictions of homes or other features are artist conceptions. Hardscape, landscape, and other items shown may be decorator suggestions that are not included in the purchase price and availability may vary. ©2024 Century Communities, Inc. Rev. 10/23/2024