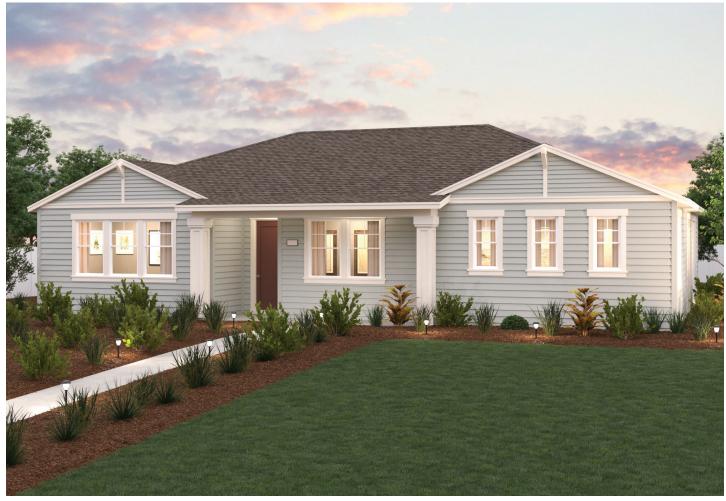

## MERIDIAN

PLAN 5 APPROX. 1,856 SQ. FT. | 1-STORY | 3 BEDROOMS | 2 BATHROOMS | 2-BAY GARAGE

**ELEVATION B** 

Prices, plans, and terms are effective on the date of publication and subject to change without notice. Square footage/acreage shown is only an estimate and actual square footage/acreage will differ. Buyer should rely on his or her own evaluation of usable area. Depictions of homes or other features are artist conceptions. Hardscape, landscape, and other items shown may be decorator suggestions that are not included in the purchase price and availability may vary. ©2023 Century Communities, Inc. Rev. 07/18/2023